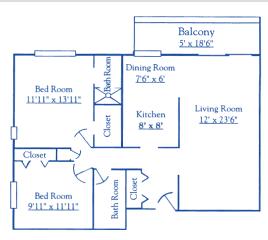

two bedroom apartments are very spacious, ranging between 750 - 1050 square feet. All units on the 2nd and 3rd floor have balconies. Residents can access the following *services* in our adjacent RosePointe I (62+) building for an additional fee:

- Van Transportation
- Fitness Classes
- Convenience Store
- Meals

- Party Room
- Housekeeping
- Laundry
- Guest Suites

Call for more information or to schedule a tour.

651.789.8123

Apartment Homes for Age 55 and Older



2545 Hamline Avenue North • Roseville, MN 55113

## There's Nobody Out There Like Us!



INCLUDED IN RENT: Secured entrance, radiant heat, water/ waste, recycling, community room, scenic walking path, and garden plots.

| Unattached garages available and priced separately |



One Bedroom Apartments | Approx. 750 Sq. Ft. |



## **Two Bedroom Apartments**