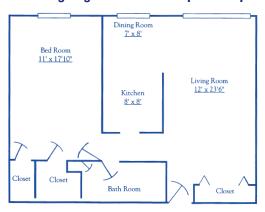

split-level walk-up with no elevators. Our one and two bedroom apartments are very spacious, ranging between 750 - 1050 square feet. All units on the 2nd and 3rd floor have balconies. Residents can access the following *services* in our adjacent RosePointe I (62+) building for an additional fee:

- Van Transportation
- Fitness Classes
- Convenience Store
- Meals

- Party Room
- Housekeeping
- Laundry
- Guest Suites

Call for more information or to schedule a tour.

651.789.8123

Apartment Homes for Age 55 and Older



2545 Hamline Avenue North • Roseville, MN 55113

## There's Nobody Out There Like Us!



INCLUDED IN RENT: Secured entrance, radiant heat, water/ waste, recycling, community room, scenic walking path, and garden plots.

| Unattached garages available and priced separately |



One Bedroom Apartments | Approx. 750 Sq. Ft. |



## **Two Bedroom Apartments**